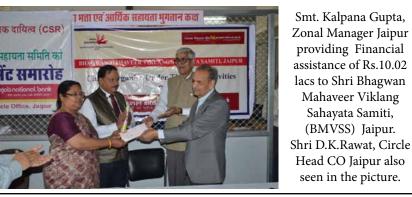

# U phb

• बैंक ने 320 अपंगों / विकलांगों को लाभ पहुंचाने के लिए लिम्स / केलिपर्स, हैंड पैडल्ड ट्राईसाईकल, बैसाखी का जोडा प्रदान करने के लिए श्री भगवान महावीर विकलांग सहायता समिति जयपूर को वित्तीय Bank provided financial assistance to Shri Mahaveer Bhagwan Viklang Sahavata Samiti Jaipur for providing Limbs/Callipers, Hand Paddled Tricycle, Crutches in Pair for benefitting 320 disabled/handicapped.

Smt. Kalpana Gupta,

Zonal Manager Jaipur

providing Financial

assistance of Rs.10.02

lacs to Shri Bhagwan

Mahaveer Viklang

Sahayata Samiti,

(BMVSS) Jaipur.

Head CO Jaipur also seen in the picture.

श्रीमती कल्पना गुप्ता, अंचल प्रबंधक जयपूर श्री भगवान महावीर विकलांग सहायता समिति, (बीएमवीएसएस) जयपूर को रु.10.02 लाख की वित्तीय सहायता प्रदान करते हुए। श्री डी के रावत, मंडल प्रमुख म.का. जयपुर भी चित्र में दिखाई दे रहे हैं।