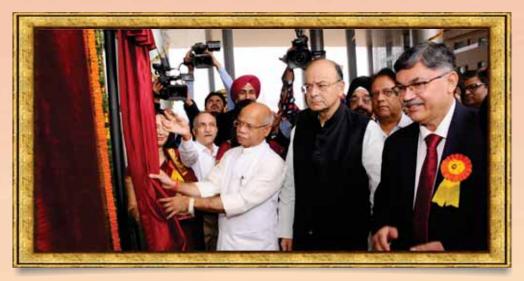

निगमित सामाजिक उत्तरदायित्व रिपोर्ट 2017-18 Corporate Social Responsibility Report 2017-18

punjab national bank

U pnb

द्वारका नई दिल्ली में बैंक के नए कॉर्पोरेट कार्यालय के उद्घाटन के अवसर पर श्री सुनील मेहता, प्रबंध निदेशक एवं सीईओ, पंजाब नैशनल बैंक के साथ श्री अरूण जेटली, माननीय वित्त मंत्री एवं श्री शिव प्रताप शुक्ला वित्त राज्य मंत्री।

Shri Sunil Mehta, Managing Director & CEO, Punjab National Bank alongwith Sh. Arun Jaitley, Hon'ble Minister of Finance and Sh. Shiv Pratap Shukla, Minister of State for Finance on the occasion of Inauguration of Bank's New Corporate Office at Dwarka New Delhi.

द्वारका नई दिल्ली में बैंक के नए कॉर्पोरेट कार्यालय के उद्घाटन के अवसर पर श्री सुनील मेहता, प्रबंध निदेशक एवं सीईओ तथा गैर कार्यकारी अध्यक्ष श्री सुनील मेहता तथा बोर्ड के अन्य सदस्यों के साथ श्री अरूण जेटली, माननीय वित्त मंत्री एवं श्री शिव प्रताप शुक्ला वित्त राज्य मंत्री।

Shri Sunil Mehta, Managing Director & CEO, Shri Sunil Mehta, Non Executive Chairman and other members of the Board, alongwith Sh. Arun Jaitley, Hon'ble Minister of Finance and Sh. Shiv Pratap Shukla, Minister of State for Finance on the occasion of Inauguration of Bank's New Corporate Office at Dwarka New Delhi