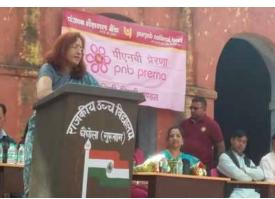

#### 2.8 अन्य सीएसआर पहलें

बैंक के वरिष्ठ अधिकारियों की पत्नियों तथा बैंक की वरिष्ठ महिला अधिकारियों द्वारा संचालित पीएनबी प्रेरणा बैंक की सीएसआर गतिविधियों को उपक्रम / प्रदर्शन / प्रचार में महत्वपूर्ण भूमिका निभा रही हैं। एसोसिएशन का मुख्य उद्देश्य बैंक की निगमित सामाजिक दायित्व पहलों का समर्थन करना है।

#### 2.8 Other CSR Initiatives

PNB Prerna, an association of the wives of the senior officials of the Bank as well as senior lady officials of the Bank is performing a vital role in undertaking/ showcasing/promoting the Bank's CSR activities. The prime objective of the association is to support the Corporate Social Responsibility initiatives of the Bank.