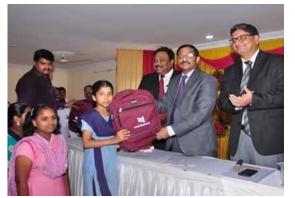

Shri Sunil Mehta, MD & CEO, of the bank during "Swachchata Hi Sewa" campaign launched by the Bank at Metro Station Sector-10 Dwarka New Delhi

पीएनबी लाडली योजना के अंतर्गत मंडल कार्यालय विजयवाड़ा के तहत छात्रों को अध्ययन सामग्री वितरित करते हुए बैंक के कार्यपालक निदेशक श्री के.वी. ब्रह्माजी राव। साथ में श्री विनोद जोशी, अंचल प्रबंधक तथा श्री वाई. अशोक कुमार, मंडल प्रमुख भी दिखाई दे रहे हैं।

Shri K.V.Brahmaji Rao, Executive Director of the bank distributing study material to the students under PNB Ladli scheme CO Vijaywada.ShriVinod Joshi ,Zonal Manager and Shri Y.Ashok Kumar, Circle Head are also seen in the picture.