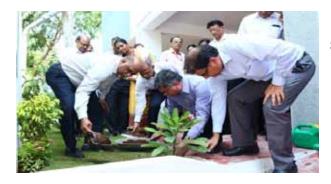

श्री सुनील मेहता, बैंक के एमडी एवं सीईओ पीएनबी हाउस चेन्नई में वृक्षारोपण करते हुए

Shri Sunil Mehta, MD & CEO, of the bank planting a sapling at PNB House Chennai

श्री सुनील मेहता बैंक के एमडी एवं सीईओ ने राम मनोहर लोहिया अस्पताल लखनऊ में व्हील चेयर और पंजीकरण कियोस्क का वितरण किया। चित्र में श्री राकेश शुक्ला, अंचल प्रबन्धक, लखनऊ भी दिखाई दे रहे हैं।