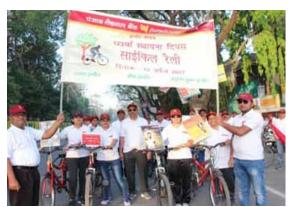

दिनांक 12.04.2017 को बैंक के 123वें स्थापना दिवस के अवसर पर एक साईकल रैली का आयोजन किया गया। चित्र में श्री आर के खन्ना, मंडल प्रमुख, इंदौर एवं शाखाओं के स्टाफ सदस्य दृश्यमान हैं।

A Cycle Rally was organised on Bank's 123rd Foundation Day on 12-04-2017 .Seen in the picture are Shri R.K. Khanna, Circle Head Indore and staff members from branches.