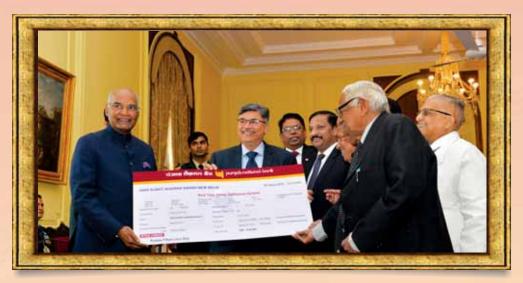

We shall be ensuring full achievement of numerical and financial budgets with a high level of visibility and benefit to the society at large.

श्री सुनील मेहता, प्रबंध निदेशक एवं सीईओ, पंजाब नैशनल बैंक, भारत के माननीय राष्ट्रपति श्री राम नाथ कोविंद को कुष्ठ रोग उन्मूलन की दिशा में मदद करने के लिए चेक प्रदान करते हुए।

Shri Sunil Mehta, Managing Director & CEO, Punjab National Bank presenting a cheque to Hon'ble President of India Shri Ram Nath Kovind as a helping hand towards eradication of leprosy.

श्री सुनील मेहता, प्रबंध निदेशक एवं सीईओ, पंजाब नैशनल बैंक, बड़े आकार के बैंकों की श्रेणी में वित्तीय वर्ष 2016–17 के दौरान डे–एनआरएलएम के अंतर्गत एसएच–बैंक लिंकेज में उच्च वृद्धि दर रिकॉर्ड करने के लिए श्री नरेंद्र सिंह तोमर, ग्रामीण विकास, पंचायती राज एवं खान मंत्री, भारत सरकार से पुरस्कार प्राप्त करते हुए।