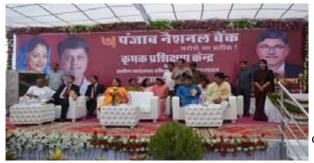

श्री सुनील मेहता, बैंक के एमडी एवं सीईओ तथा श्रीमती वसुंधरा राजे सिन्धिया, माननीय मुख्यमंत्री राजस्थान ने भरतपुर मंडल के झालरापाटन में किसान प्रशिक्षण केंद्र (एफटीसी) का उद्घाटन किया। चित्र में श्रीमती कल्पना गुप्ता, अंचल प्रबंधक जयपुर तथा श्री धर्मेश कुमार रावत, मंडल प्रमुख भी दिखाई दे रहे हैं।

Shri Sunil Mehta, MD & CEO, of the bank and SmtVasundharaRajeScindia ,Hon'ble Chief Minister Rajasthan inaugurating Farmers Training Centre(FTC) at Jhalrapatan of Bharatpur Circle.Seen in the picture are Smt.Kalpana Gupta, Zonal Manager Jaipur & Shri Dharmesh Kumar Rawat, Circle Head.