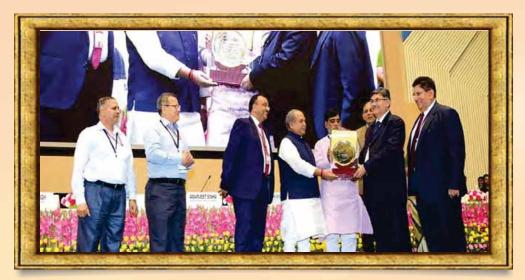

Shri Sunil Mehta, Managing Director & CEO, Punjab National Bank presenting a cheque to Hon'ble President of India Shri Ram Nath Kovind as a helping hand towards eradication of leprosy.

श्री सुनील मेहता, प्रबंध निदेशक एवं सीईओ, पंजाब नैशनल बैंक, बड़े आकार के बैंकों की श्रेणी में वित्तीय वर्ष 2016–17 के दौरान डे–एनआरएलएम के अंतर्गत एसएच–बैंक लिंकेज में उच्च वृद्धि दर रिकॉर्ड करने के लिए श्री नरेंद्र सिंह तोमर, ग्रामीण विकास, पंचायती राज एवं खान मंत्री, भारत सरकार से पुरस्कार प्राप्त करते हुए।

Shri Sunil Mehta, Managing Director & CEO, Punjab National Bank receiving award from Sh. Narendra Singh Tomar, Minister of Rural Development, Panchayati Raj and Mines, Govt. of India for recording High growth Rate in SH-Bank Linkage under DAY-NRLM during the financial year 2016-17, under the category of Large Sized Banks