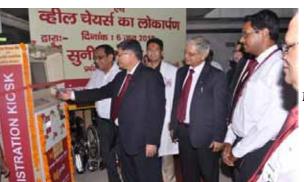

श्री सुनील मेहता, बैंक के एमडी एवं सीईओ पीएनबी हाउस चेन्नई में वृक्षारोपण करते हुए

Shri Sunil Mehta, MD & CEO, of the bank planting a sapling at PNB House Chennai

श्री सुनील मेहता बैंक के एमडी एवं सीईओ ने राम मनोहर लोहिया अस्पताल लखनऊ में व्हील चेयर और पंजीकरण कियोस्क का वितरण किया। चित्र में श्री राकेश शुक्ला, अंचल प्रबन्धक, लखनऊ भी दिखाई दे रहे हैं।

Shri Sunil Mehta, MD & CEO, of the bank distributing Wheel Chairs and Registration Kiosk to Ram Manohar Lohia Hospital Lucknow. Also seen in the picture are Shri Rakesh Shukla, Zonal Manager Lucknow.

प्र.का.: द्वारका नई दिल्ली में आयोजित स्वास्थ्य जांच शिविर के दौरान बैंक के एमडी एवं सीईओ श्री सुनील मेहता