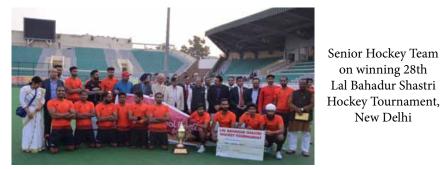

वर्ष के दौरान बैंक की सीनियर हॉकी टीम 28 वें लाल बहादुर शास्त्री हॉकी टूर्नामेंट, नई दिल्ली व 54वें नेहरु सीनियर हॉकी टूर्नामेंट 2017 और बेंगलुरु सुपर डिवीज़न हॉकी लीग में विजेता रही तथा 37 वें अखिल भारतीय केडी सिंह बाबू इनविटेशन प्राइज मनी टूर्नामेंट 2017 में एवं 11 वें आल इंडिया महाराजा रणजीत सिंह हॉकी टूर्नामेंट में उपविजेता रही। पीएनबी जूनियर हॉकी टीम अतहर खान गोल्ड कप आल इंडिया हॉकी टूर्नामेंट मुरादाबाद यूपी में सेमीफाइनल तक पहुँची। of CSR activity. The Bank has set up Hockey Academy in Sept. 2002 for junior hockey players in the age group of 14 to 18 years with sanctioned strength of 25 players. Subsequently, in April 2004, the Bank also formed its senior hockey team. The senior players are employees of the Bank.

During the year the senior hockey team of the bank won three prestigious tournaments - 28th Lal Bahadur Shastri Hockey Tournament, New Delhi,54th Nehru Senior Hockey tournament 2017, New Delhi and Bengaluru Super Division Hockey league and had been Runner up in 37th All India KD Singh Babu invitation prize Money tournament 2017, 11th All India Maharaja Ranjit Singh Hockey tournament.PNB Junior Hockey team reached to the semifinal of Athar Khan Gold Cup All India Hockey tournament Moradabad UP during the period.

on winning 28th

Lal Bahadur Shastri

New Delhi

नई दिल्ली में 28वाँ लाल बाहदुर शास्त्री हॉकी टूर्नामेंट, जीतने पर वरिष्ठ हॉकी टीम