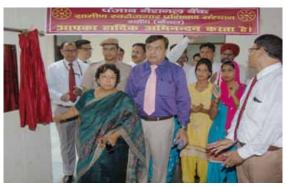

ढ़ः

#### ZONAL OFFICE CHANDIGARH:

बेंक की सीएसआर गतिविधियों के हिस्से के रूप में:

- 3 चिकित्सा स्वास्थ्य जांच शिविर आयोजित किए गए जिनमें 200 रोगी लाभान्वित हुए।
- हरित पहल के भाग के रूप में 2 वृक्षारोपण कार्यक्रम आयोजित किए गए और 15 पेड़ लगाए गए।
  7 रक्तदान शिविर आयोजित किए गए और 239 यूनिट रक्त एकत्रित किया गया।

• मंडल कार्यालय चंडीगढ़ ने कारगिल शहीदों के लिए आयोजित एक कार्यक्रम में 100 दीवार घड़ियां दान कीं।

# As part of bank's CSR activities :

- 3 Medical health check up camps were organized in which 200 patients benefitted.
- As part of Green initiative, 2 tree plantation programmes were organized and 15 trees were planted.
- 7 blood donation camps were organized and 239 units of blood collected.
- Circle Office Chandigarh donated 100 wall clock in a Kargil Shahid programme .





Shri Ashok Dargan, Zonal Manager Chandigarh and Smt. Sunita Verma, Deputy Commissioner, Kaithal inaugurating Rural Self Employment Training Institute (RSETI) at Geong, Kaithal.

अंचल कार्यालय चेन्नईः

- बेंक की सीएसआर गतिविधियों के हिस्से के रूप में:
- 23 चिकित्सा स्वास्थ्य जांच शिविर आयोजित किए गए जिनमें 721 रोगी लाभान्वित हुए।
- शारदा मठ एर्नाकुलम को वाटर प्यूरीफायर वितरित किया गया।
- एथांगुडी गांव में तालाबों से गाद निकाली गई।

# ZONAL OFFICE CHENNAI:

- As part of bank's CSR activities :
- 23 Medical health checkup camps organized in which 721 patients benefitted.
- Distribution of Water purifier to Saradha Math Ernakulam,
- Desilting of Ponds at Ethangudi Village

# अंचल कार्यालय दिल्ली :

बेंक की सीएसआर गतिविधियों के हिस्से के रूप में:

• 4 चिकित्सा स्वास्थ्य जांच शिविर आयोजित किए