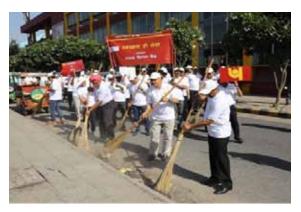

Shri Sunil Mehta, MD & CEO, of the bank during Health Check up Camp organized at HO:Dwarka New Delhi

मेट्रो स्टेशन सेक्टर –10 द्वारका नई दिल्ली में बैंक द्वारा शुरू किए गए "स्वच्छता ही सेवा" अभियान के दौरान बैंक के एमडी एवं सीईओ श्री सुनील मेहता

Shri Sunil Mehta, MD & CEO, of the bank during "Swachchata Hi Sewa" campaign launched by the Bank at Metro Station Sector-10 Dwarka New Delhi

पीएनबी लाडली योजना के अंतर्गत मंडल कार्यालय विजयवाड़ा के तहत छात्रों को अध्ययन सामग्री वितरित करते हुए बैंक के कार्यपालक निदेशक श्री के.वी. ब्रह्माजी राव। साथ में श्री विनोद जोशी, अंचल प्रबंधक तथा श्री वाई. अशोक कुमार, मंडल प्रमुख भी दिखाई दे रहे हैं।