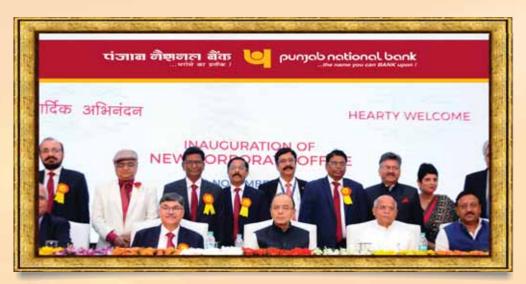

निगमित सामाजिक उत्तरदायित्व रिपोर्ट 2017-18 Corporate Social Responsibility Report 2017-18

punjab national bank

U pnb

द्वारका नई दिल्ली में बैंक के नए कॉर्पोरेट कार्यालय के उद्घाटन के अवसर पर श्री सुनील मेहता, प्रबंध निदेशक एवं सीईओ, पंजाब नैशनल बैंक के साथ श्री अरूण जेटली, माननीय वित्त मंत्री एवं श्री शिव प्रताप शुक्ला वित्त राज्य मंत्री।

Shri Sunil Mehta, Managing Director & CEO, Punjab National Bank alongwith Sh. Arun Jaitley, Hon'ble Minister of Finance and Sh. Shiv Pratap Shukla, Minister of State for Finance on the occasion of Inauguration of Bank's New Corporate Office at Dwarka New Delhi.

द्वारका नई दिल्ली में बैंक के नए कॉर्पोरेट कार्यालय के उद्घाटन के अवसर पर श्री सुनील मेहता, प्रबंध निदेशक एवं सीईओ तथा गैर कार्यकारी अध्यक्ष श्री सुनील मेहता तथा बोर्ड के अन्य सदस्यों के साथ श्री अरूण जेटली, माननीय वित्त मंत्री एवं श्री शिव प्रताप शुक्ला वित्त राज्य मंत्री।

Shri Sunil Mehta, Managing Director & CEO, Shri Sunil Mehta, Non Executive Chairman and other members of the Board, alongwith Sh. Arun Jaitley, Hon'ble Minister of Finance and Sh. Shiv Pratap Shukla, Minister of State for Finance on the occasion of Inauguration of Bank's New Corporate Office at Dwarka New Delhi