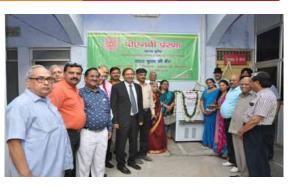

श्री सुनील मेहता, बैंक के एमडी एवं सीईओ तथा श्रीमती वसुंधरा राजे सिन्धिया, माननीय मुख्यमंत्री राजस्थान ने भरतपुर मंडल के झालरापाटन में किसान प्रशिक्षण केंद्र (एफटीसी) का उद्घाटन किया। चित्र में श्रीमती कल्पना गुप्ता, अंचल प्रबंधक जयपुर तथा श्री धर्मेश कुमार रावत, मंडल प्रमुख भी दिखाई दे रहे हैं।

Shri Sunil Mehta, MD & CEO, of the bank and SmtVasundharaRajeScindia ,Hon'ble Chief Minister Rajasthan inaugurating Farmers Training Centre(FTC) at Jhalrapatan of Bharatpur Circle.Seen in the picture are Smt.Kalpana Gupta, Zonal Manager Jaipur & Shri Dharmesh Kumar Rawat, Circle Head.